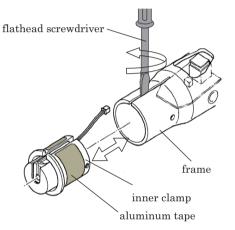

- 1 Put the screwdriver into the slit of the
- 2) Spread the slit of the frame by twisting the screwdriver so that the inner clamp can be removed.
- \* when inserting the inner clamp as well, spread the slit of the frame with the screwdriver as shown in right picture.

- Without following above procedure, the aluminum tape on the inner clamp could be damaged.
- Pay attention not to contact the inner clamp and the battery when spreading the slit of the frame by the screwdriver.
- Never remove the aluminum tape from the inner clamp on purpose.