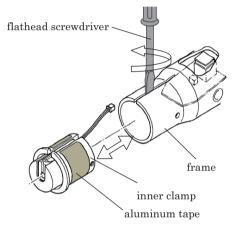

## [Procedure of replacing battery]

- 1 Put the screwdriver into the slit of the frame.
- 2 Spread the slit of the frame by twisting the screwdriver so that the inner clamp can be removed.
- \* when inserting the inner clamp as well, spread the slit of the frame with the screwdriver as shown in right picture.

- Without following above procedure, the aluminum tape on the inner clamp could be damaged.
- Pay attention not to contact the inner clamp and the battery when spreading the slit of the frame by the screwdriver.
- Never remove the aluminum tape from the inner clamp on purpose.